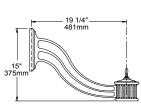

| LGS   | Light Grey Gloss Smooth      |  |
|       |                                     | LGT   | Light Grey Matte Textured    |  |
|       |                                     | PSS   | Platinum Silver Gloss Smooth |  |
|       |                                     | VGT   | Verde Green Matte Textured   |  |
|       |                                     | WHS   | White Gloss Smooth           |  |
|       |                                     | WHT   | White Matte Textured         |  |
|       |                                     | Color | Color Option                 |  |
|       |                                     | CC 1  | Custom Color                 |  |

#### Notes

Consult factory for custom color, marine and corrosive finish

### **DIMENSIONS**







TRA6U (4" or 5" pole)

TRA6D (4" or 5" pole)