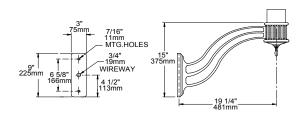

| LGS   | Light Grey Gloss Smooth      |  |
|       |                                     | LGT   | Light Grey Matte Textured    |  |
|       |                                     | PSS   | Platinum Silver Gloss Smooth |  |
|       |                                     | VGT   | Verde Green Matte Textured   |  |
|       |                                     | WHS   | White Gloss Smooth           |  |
|       |                                     | WHT   | White Matte Textured         |  |
|       |                                     | Color | Color Option                 |  |
|       |                                     | CC 1  | Custom Color                 |  |

#### Notes

Consult factory for custom color, marine and corrosive finish

### **DIMENSIONS**







TRA6U (4" or 5" pole)

TRA6D (4" or 5" pole)