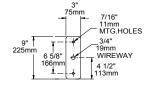

| LGS   | Light Grey Gloss Smooth      |  |
|       |                                     | LGT   | Light Grey Matte Textured    |  |
|       |                                     | PSS   | Platinum Silver Gloss Smooth |  |
|       |                                     | VGT   | Verde Green Matte Textured   |  |
|       |                                     | WHS   | White Gloss Smooth           |  |
|       |                                     | WHT   | White Matte Textured         |  |
|       |                                     | Color | Color Option                 |  |
|       |                                     | CC 1  | Custom Color                 |  |

#### Notes

Consult factory for custom color, marine and corrosive finish

### **DIMENSIONS**







TRA6U (4" or 5" pole)

TRA6D (4" or 5" pole)