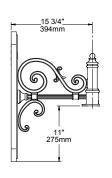

## **DIMENSIONS**

WMA2M Note: Back plate is welded to the arm.

WMA2L
Note: Back plate is welded to the arm.

Example: WMA2M-BLT