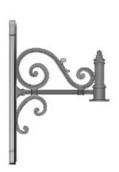

#### CONSTRUCTION

- The arm shall be of one piece unitized aluminum construction, fully welded and assembled. The back plate shall be one piece cast aluminum. The arm shall be prewired with a quick connector for easy installation.
- The arm shall have a cast aluminum fitter welded to the top of the arm(s) for attaching the fixture. The fixture shall be mounted with three stainless steel bolts through the top of the arm fitter into the fixture. The attachment point shall have a silicone pad for sealing the fixture to arm connection.
- Mounting hardware and J-box by others.

## **DIMENSIONS**

WMA2M Note: Back plate is welded to the arm.

WMA2L
Note: Back plate is welded to the arm.

Example: WMA2M-BLT