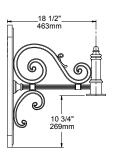

## **DIMENSIONS**

WMA2M Note: Back plate is welded to the arm.

WMA2L
Note: Back plate is welded to the arm.

Example: WMA2M-BLT