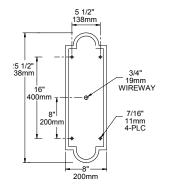

## **DIMENSIONS**

WMA2M Note: Back plate is welded to the arm.

WMA2L
Note: Back plate is welded to the arm.

Example: WMA2M-BLT