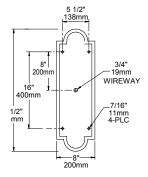

## **DIMENSIONS**

WMA2M Note: Back plate is welded to the arm.

WMA2L
Note: Back plate is welded to the arm.

Example: WMA2M-BLT