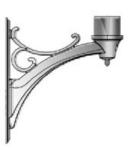

### CONSTRUCTION

- The arm shall be of one piece unitized aluminum construction, fully welded and assembled. The back plate shall be one piece cast aluminum. The arm shall be prewired with a quick connector for easy installation.
- The arm shall have a cast aluminum fitter welded to the top of the arm(s) for attaching the fixture. The fixture shall be mounted with three stainless steel bolts through the top of the arm fitter into the fixture. The attachment point shall have a silicone pad for sealing the fixture to arm connection.
- · Mounting hardware and J-box by others.

#### **HOUSING**

| Arm   |                           | Color |                              |  |
|-------|---------------------------|-------|------------------------------|--|
| WMA56 | Mount up. Weight: 10 lbs. | BLS   | Black Gloss Smooth           |  |
|       |                           | BLT   | Black Matte Textured         |  |
|       |                           | DBS   | Dark Bronze Gloss Smooth     |  |
|       |                           | DBT   | Dark Bronze Matte Textured   |  |
|       |                           | GTT   | Graphite Matte Textured      |  |
|       |                           | LGS   | Light Grey Gloss Smooth      |  |
|       |                           | LGT   | Light Grey Matte Textured    |  |
|       |                           | PSS   | Platinum Silver Gloss Smooth |  |
|       |                           | VGT   | Verde Green Matte Textured   |  |
|       |                           | WHS   | White Gloss Smooth           |  |
|       |                           | WHT   | White Matte Textured         |  |
|       |                           | Color | Color Option                 |  |
|       |                           | CC 1  | Custom Color                 |  |