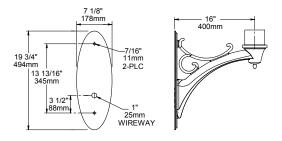

## **DIMENSIONS**

WMA56 Note: Back plate is welded to the arm.

© 2022 HLI Solutions, Inc. All rights reserved. Information and specifications subject to change

without notice. All values are design or typical values when measured under laboratory conditions.