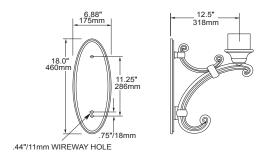

## **DIMENSIONS**

WMA57 Note: Back plate is welded to the arm.

Example: WMA57-BLT