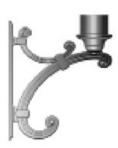

#### CONSTRUCTION

- The arm shall be of one piece unitized aluminum construction, fully welded and assembled. The back plate shall be one piece cast aluminum. The arm shall be prewired with a quick connector for easy installation.
- The arm shall have a cast aluminum fitter welded to the top of the arm(s) for attaching the fixture. The fixture shall be mounted with three stainless steel bolts through the top of the arm fitter into the fixture. The attachment point shall have a silicone pad for sealing the fixture to arm connection.
- Mounting hardware and J-box by others.

#### **HOUSING**

| Arm   |                          | Color           |                              |
|-------|--------------------------|-----------------|------------------------------|
| WMA57 | Mount up. Weight: 9 lbs. | BLS             | Black Gloss Smooth           |
|       |                          | BLT             | Black Matte Textured         |
|       |                          | DBS             | Dark Bronze Gloss Smooth     |
|       |                          | DBT             | Dark Bronze Matte Textured   |
|       |                          | GTT             | Graphite Matte Textured      |
|       |                          | LGS             | Light Grey Gloss Smooth      |
|       |                          | LGT             | Light Grey Matte Textured    |
|       |                          | PSS             | Platinum Silver Gloss Smooth |
|       |                          | VGT             | Verde Green Matte Textured   |
|       |                          | WHS             | White Gloss Smooth           |
|       |                          | WHT             | White Matte Textured         |
|       |                          | Color           | Option                       |
|       |                          | CC <sup>1</sup> | Custom Color                 |