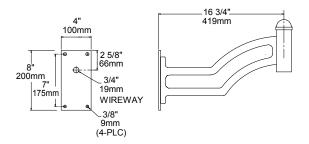

### **DIMENSIONS**

WMA5
Note: Back plate is welded to the arm.

Example: WMA5-BLT