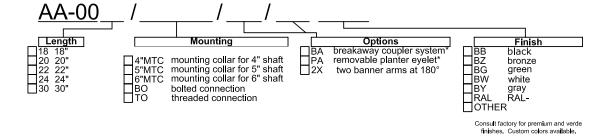

*Banner Arms**

| DATE:      | LOCATION: |
|------------|-----------|
| TYPE:      | PROJECT:  |
| CATALOG #: |           |

## **Banner Arm Mounting Styles**



## **Specifications**

### Construction:

All cast aluminum parts shall low copper alloy A356. All extruded aluminum parts shall be alloy 6061-T6, 6063-T5 or equal.

All fasteners shall be stainless steel. When tamper resistant fasteners are required, spanner HD (snake eye) style shall be provided (special tool required, available at additional cost), consult factory for availability.

### Finish:

Finish shall be Beacote III polyester powdercoat electrostatically applied and thermocured. Poles shall be subjected to chemical pre-treatment prior to painting by immersion process.



## Ordering Example:

AA-0024 / 4"MTC / BA / BKT



### Notes:

\* Consult factory