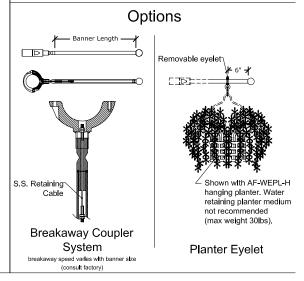

# **Banner Arms**

| DATE:      | LOCATION: |
|------------|-----------|
| TYPE:      | PROJECT:  |
| CATALOG #: |           |

## **Banner Arm Mounting Styles**



## **Specifications**

### Construction:

All cast aluminum parts shall low copper alloy A356. All extruded aluminum parts shall be alloy 6061-T6, 6063-T5 or equal.

All fasteners shall be stainless steel. When tamper resistant fasteners are required, spanner HD (snake eye) style shall be provided (special tool required, available at additional cost), consult factory for availability.

### Finish:

Finish shall be Beacote III polyester powdercoat electrostatically applied and thermocured. Poles shall be subjected to chemical pre-treatment prior to painting by immersion process.



## Ordering Example:

AA-0024 / 4"MTC / BA / BKT



### Notes:

\* Consult factory