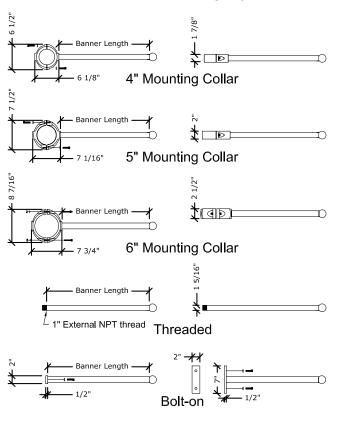

# **Banner Arms**

| DATE:      | LOCATION: |
|------------|-----------|
| TYPE:      | PROJECT:  |
| CATALOG #: |           |

## **Banner Arm Mounting Styles**



## **Specifications**

### Construction:

All cast aluminum parts shall low copper alloy A356. All extruded aluminum parts shall be alloy 6061-T6, 6063-T5 or equal.

All fasteners shall be stainless steel. When tamper resistant fasteners are required, spanner HD (snake eye) style shall be provided (special tool required, available at additional cost), consult factory for availability.

### Finish:

Finish shall be Beacote III polyester powdercoat electrostatically applied and thermocured. Poles shall be subjected to chemical pre-treatment prior to painting by immersion process.



## Ordering Example:

AA-0024 / 4"MTC / BA / BKT



### Notes:

\* Consult factory